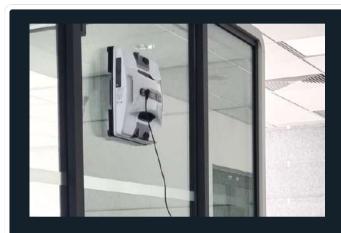

Since mid-June, we have been intensively testing its functions at several of our clients' facilities. The device worked fantastically in cleaning all types of glass and glazing. We already know that it will not replace human work, but it will relieve the cleaning staff in several duties. You may ask what are its good sides? The device can work on any surface and height, eliminating the risks associated with accident situations.

Intelligent robot navigation uses **advanced algorithms and sensors** to navigate and determine the optimal cleaning path. This helps in covering the entire surface while avoiding obstacles. Can work on frameless windows.