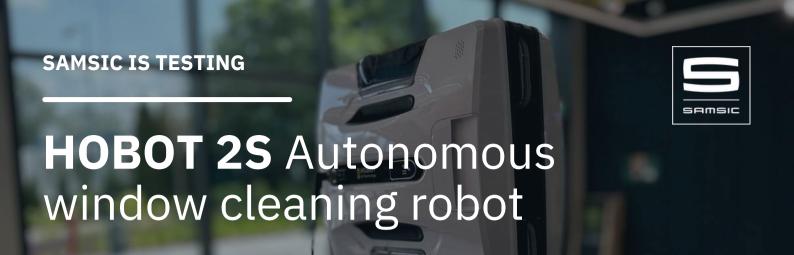

Hobot 2S is a modern window cleaning robot with a double ultrasonic nozzle. It has been designed to automate the cleaning process of windows, glass surfaces, as well as some smooth non-porous walls. It has two spray heads and two fluid tanks, but these are just a few of its advantages.

Since mid-June, we have been intensively testing its functions at several of our clients' facilities. The device worked fantastically in cleaning all types of glass and glazing. We already know that it will not replace human work, but it will relieve the cleaning staff in several duties. You may ask what are its good sides? The device can work on any surface and height, eliminating the risks associated with accident situations.

Intelligent robot navigation uses **advanced algorithms and sensors** to navigate and determine the optimal cleaning path. This helps in covering the entire surface while avoiding obstacles. Can work on frameless windows.